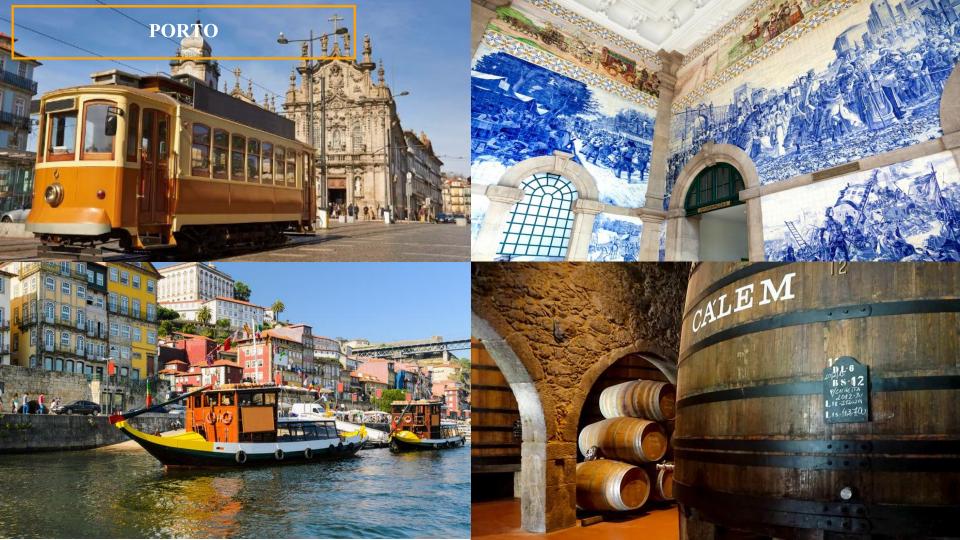

#### **PORTO**

Sao João – 23/24 June - Patron Saint of Porto – barbecues, street music & plastic hammers

Red Bull Air Races - September