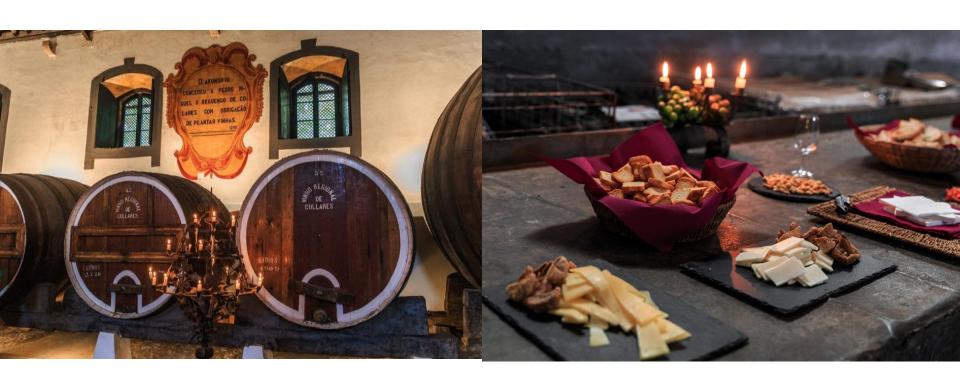

## WINE EXPERIENCE AT LOCAL CELLARS

#### Tour includes:

- Custard cake (Pastel de Nata) & Port wine
- Moscatel wine & Torta de Azeitao
- Ginjinha Cherry liquor
- Green wine & Local Cheese
- Cod cake & an 'imperial' (Portuguese beer)

Making your events appear effortless over the last 30 years!