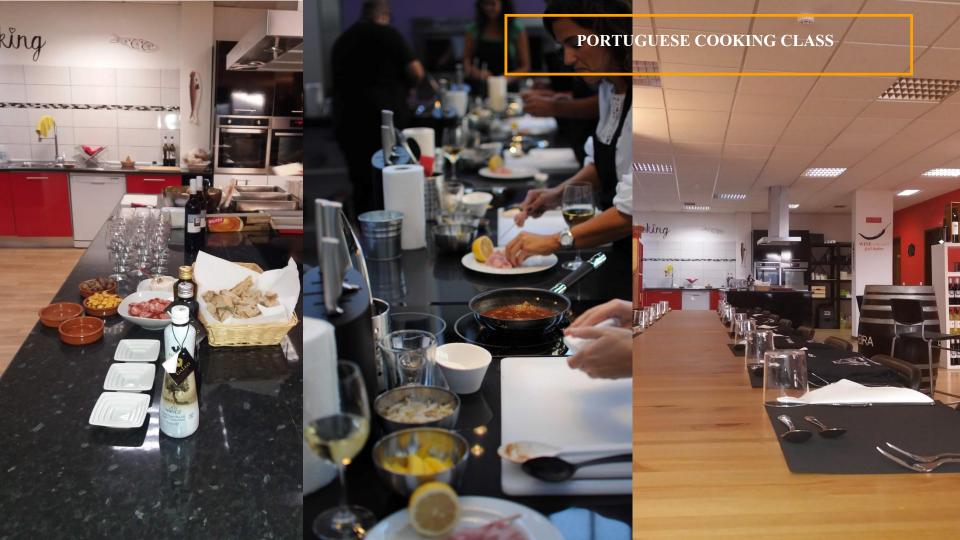

## **EATING AND DRINKING IN LISBON**

#### Tour includes:

- Custard cake (Pastel de Nata) & Port wine
- Moscatel wine & Torta de Azeitao
- Ginjinha Cherry liquor
- Green wine & Local Cheese
- Cod cake & an 'imperial' (Portuguese beer)

Making your events appear effortless over the last 30 years!