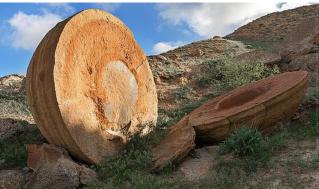

**Balls Valley** – the balls have different size and color, but mostly consist of sediment

Sherkala Mountain – legendary, sacred mountain, where a fortress was guarding the caravan routes of the Silk Road