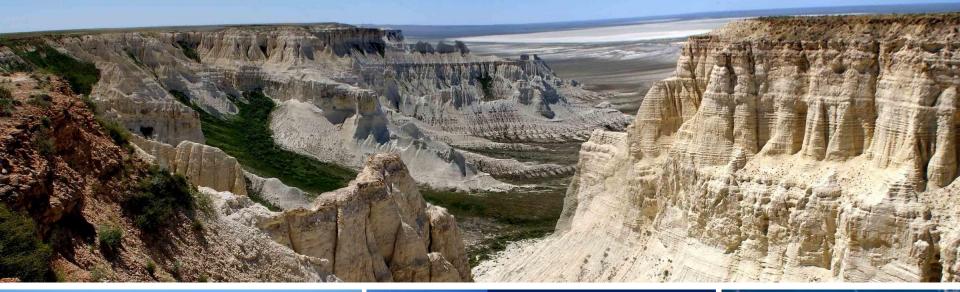

**Bozzhira Valley** surrounded on three sides by the amphitheater of nature vagaries

**Ustirt Plateau** is the bottom of a dried-up sea, which existed at these places in the beginning 21 million years ago

**Underground Mosque** was carved in the coastal rock at the turn of the IX-X centuries.

ິ ງ Karagiye Depression on the Caspian sea (132 m below sea level)

Bozzhira Valley

) ]