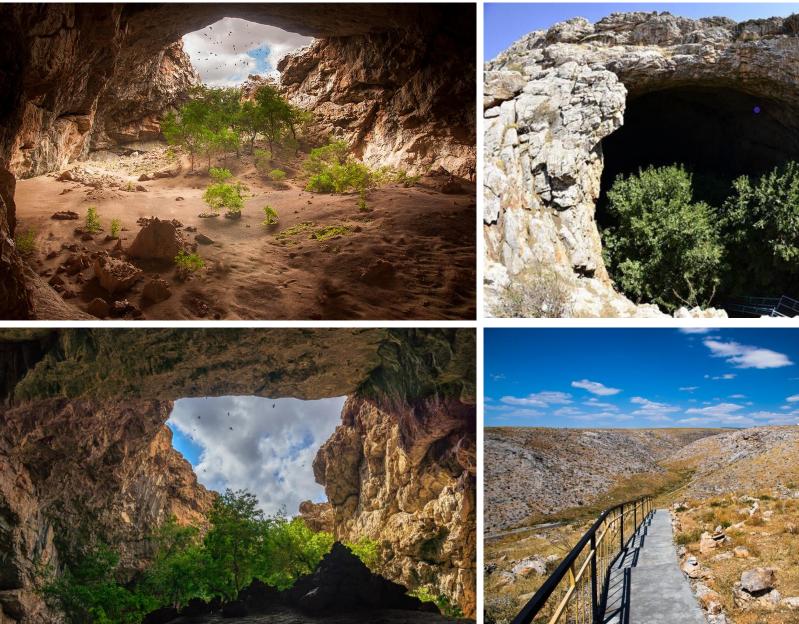

#### Mountain lakes: The Kolsai lakes, the Kaindy, Big Almaty lake, Issyk lake (Almaty region)

Active tourism, horse riding and Hiking treks in Zailiyskiy Alatau (a mountain system of Tien Shan); the Khan Tengri Peak 7011 m - the highest point of the country