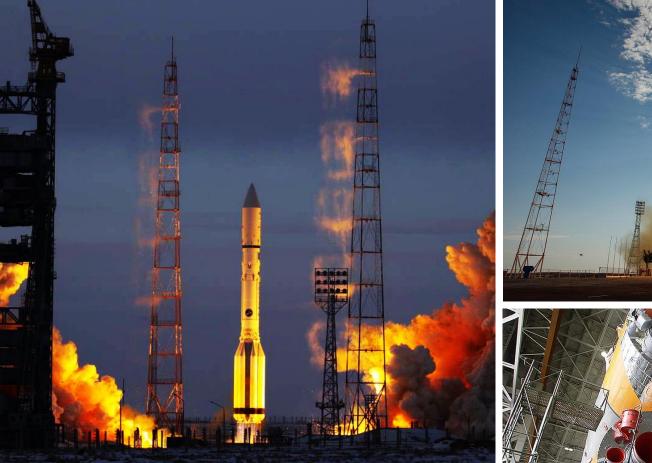

## KAZAKHSTAN: BAIKONUR SPACEPORT

The first Spaceport in the world;
First artificial satellite and first man (Yuriy Gagarin) were sent to Space from this place in Kazakhstan