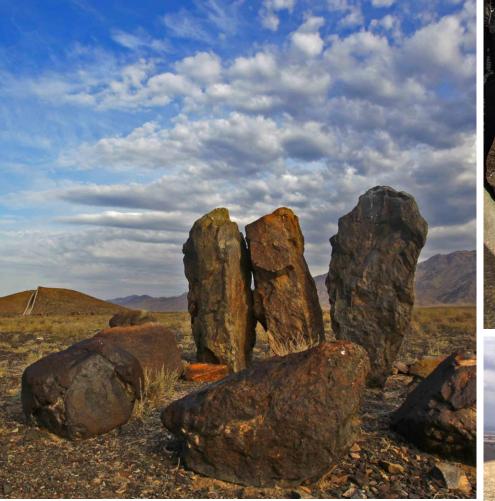

fortress was guarding the caravan routes of the Silk Road

**Bozzhira Valley** surrounded on three sides by the amphitheater of nature vagaries

**Ustirt Plateau** is the bottom of a dried-up sea, which existed at these places in the beginning 21 million years ago

**Underground Mosque** was carved in the coastal rock at the turn of the IX-X centuries.











ິ ງ Karagiye Depression on the Caspian sea (132 m below sea level)





Bozzhira Valley









) ]

## KAZAKHSTAN: BAIKONUR SPACEPORT





The first Spaceport in the world;
First artificial satellite and first man (Yuriy Gagarin) were sent to Space from this place in Kazakhstan

















#### NOMAD GAMES

#### HUNTING BIRDS SHOW

#### MEET WITH SHAMAN

QAZAQ KURES NATIONAL WRESTLING SHOW and MASTER CLASS























#### VISIT TO KAZAKH "STONEHENGE"

#### VISIT TO ANCIENT PETROGLYPHS







ANCIENT LEGO MASTER CLASS IN ARCHEOLOGY

ANCIENT GREAT SILK WAY











**POPULATION** 31 000 000



E-VISA 3 DAYS





























#### FEEL THE SPIRIT OF ANCIENT CITIES

#### REAL ORIENTAL CUISINE TESTING

BARGAIN IN ASIAN OLDEST BAZAAR

#### BUY THE REAL SILK CARPET









# INTERNATIONAL FLIGHTS TO BISHKEK

























FEEL THE PURITY AND FRESHNESS OF MOUNTAIN LAKES

#### JOIN NOMAD GAMES

STROLL ALONG THE ENDLESS MOUNTAIN VALLEYS

LOCAL FAMILY VISIT AND ACQUAINTANCE





















## **MUPPET SHOW TEAMBUILDING**











### CITY BUILDING & FORMULA 1 TEAMBUILDINGS











#### **OUR SERVICES**

| INCOMING<br>LEISURE<br>GROUPS | INCOMING<br>LEISURE<br>FIT | INCENTIV