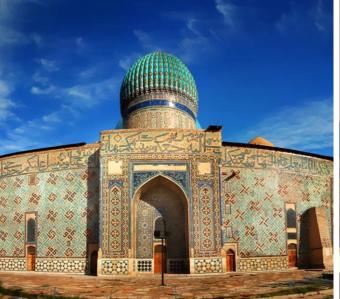

## **RICH ANCIENT HISTORY**

Saki – Huns – Altyn Orda – Kazakh Khanate – USSR – Modern Kazakhstan

Part of Great Silk Road – from II Century BC to XIV Century

Historical figures of different epochs: Tomiris, Attila the Hun, Hoja Ahmet Yasawi, Dschinghis Khan, Tamerlan, etc.

#### FEEL THE SPIRIT OF ANCIENT CITIES