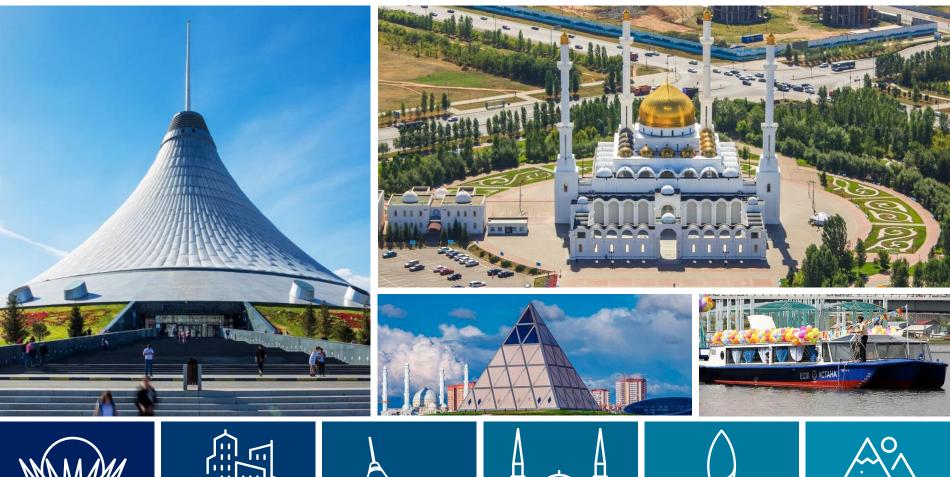

The youngest capital in the world

Kisho Kurokawa and Norman Foster are the main architects

Khan Shatyr is the largest building of a tent form

The largest theater building and second largest mosque in Central Asia

EXPO 2017 held from 10 June to 10 September 2017

Borovoe – "Kazakh Switzerland" is located 3 hours away by car from the city

Ancient sacred town were established 1500 years ago

euromic

**Caspian Sea** – the largest isolated reservoir in the world