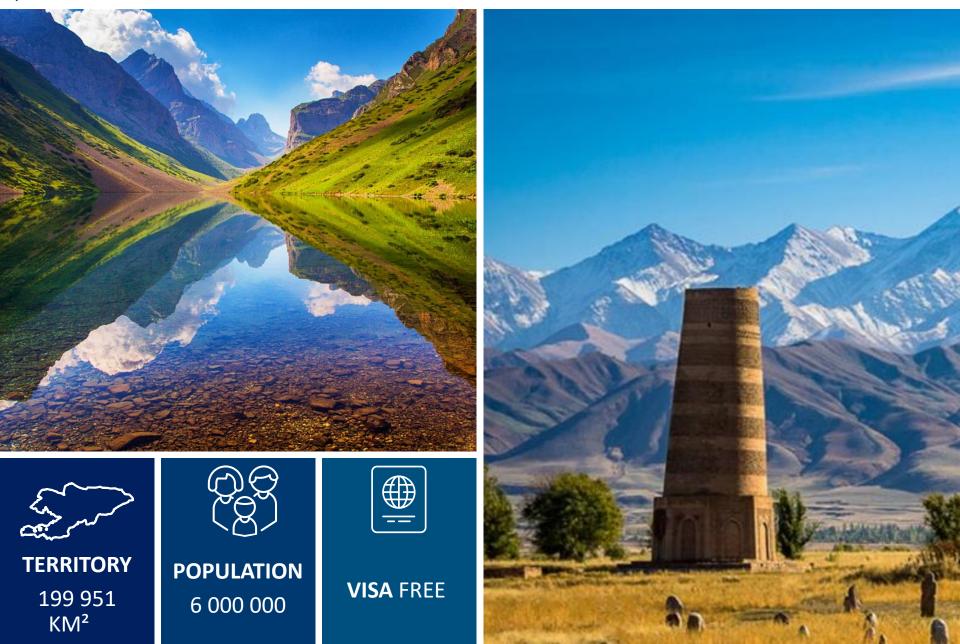

#### VISIT TO ANCIENT PETROGLYPHS

ANCIENT LEGO MASTER CLASS IN ARCHEOLOGY

ANCIENT GREAT SILK WAY

**POPULATION** 31 000 000

E-VISA 3 DAYS