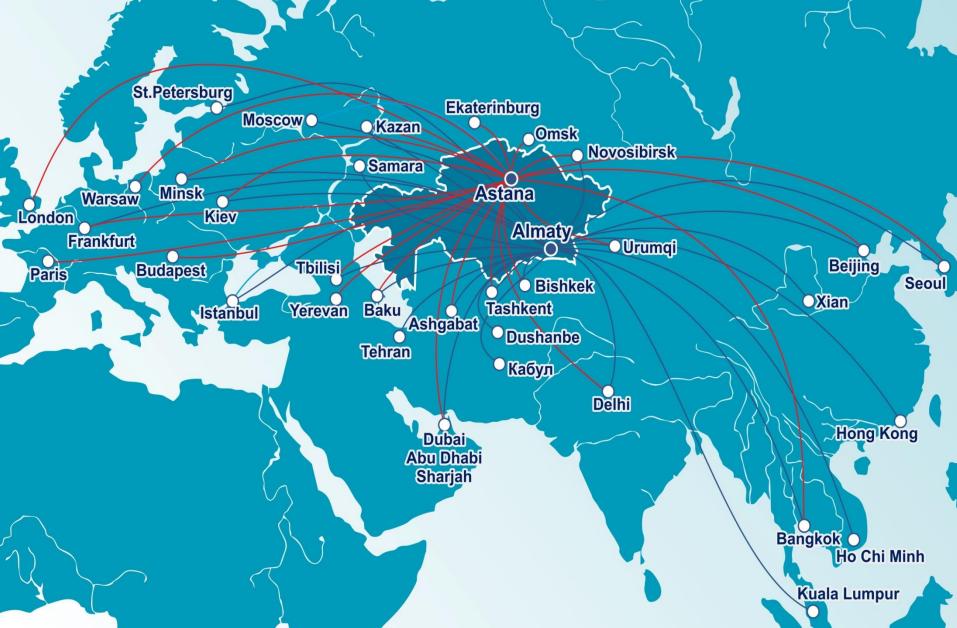

## DIRECT INTERNATIONAL FLIGHTS TO ALMATY AND ASTANA

Main international airports in the country are located in Almaty and Astana. These airports serve regular direct flights from Europe and Asia. Cair astana