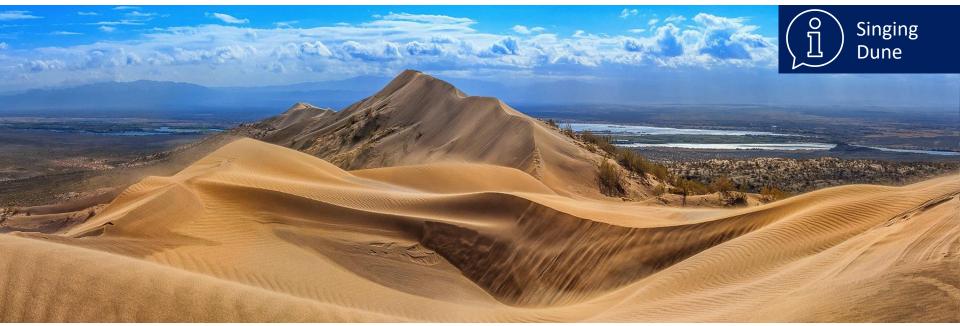

EXPO 2017 held from 10 June to 10 September 2017

Borovoe – "Kazakh Switzerland" is located 3 hours away by car from the city

Ancient sacred town were established 1500 years ago

euromic

**Caspian Sea** – the largest isolated reservoir in the world