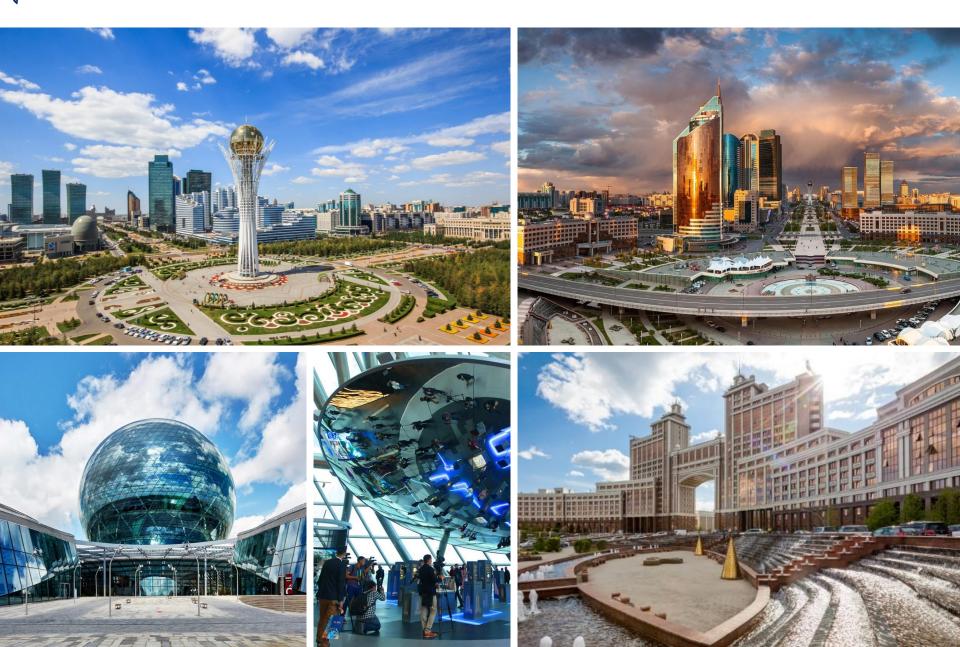

The youngest capital in the world

Kisho Kurokawa and Norman Foster are the main architects

Khan Shatyr is the largest building of a tent form

The largest theater building and second largest mosque in Central Asia

EXPO 2017 held from 10 June to 10 September 2017

Borovoe – "Kazakh Switzerland" is located 3 hours away by car from the city

Ancient sacred town were established 1500 years ago

euromic

**Caspian Sea** – the largest isolated reservoir in the world