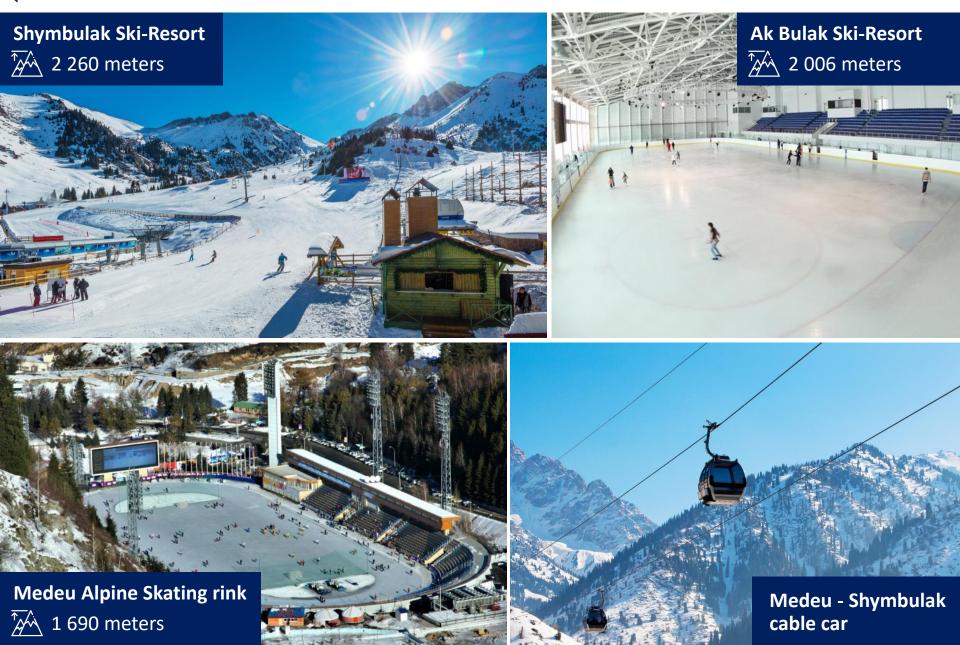

#### Mountain lakes: The Kolsai lakes, the Kaindy, Big Almaty lake, Issyk lake (Almaty region)

Active tourism, horse riding and Hiking treks in Zailiyskiy Alatau (a mountain system of Tien Shan); the Khan Tengri Peak 7011 m - the highest point of the country