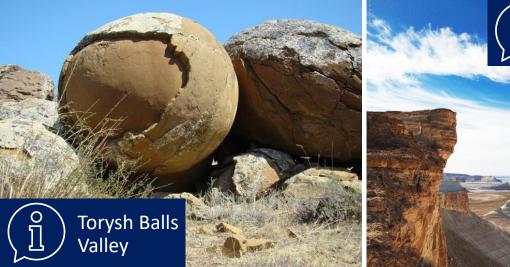

**Balls Valley** – the balls have different size and color, but mostly consist of sediment

Sherkala Mountain – legendary, sacred mountain, where a fortress was guarding the caravan routes of the Silk Road