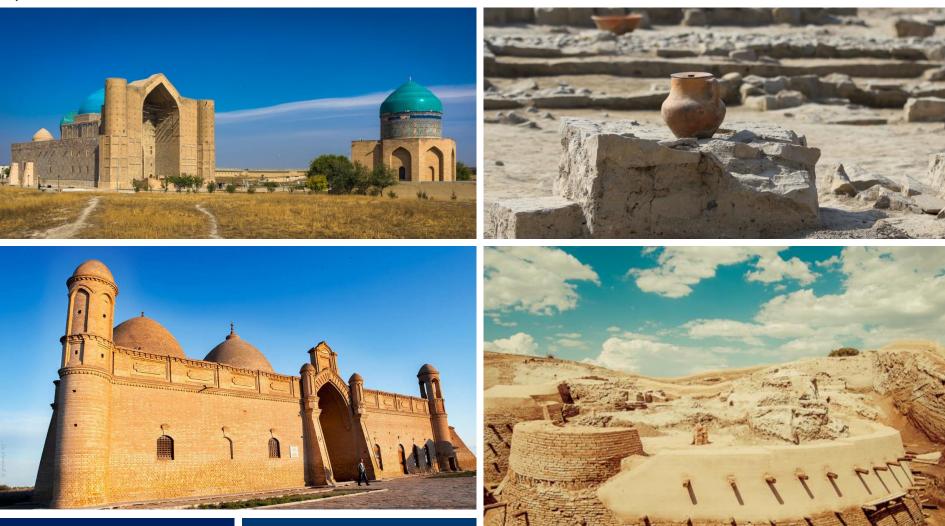

## **RICH ANCIENT HISTORY**

Saki – Huns – Altyn Orda – Kazakh Khanate – USSR – Modern Kazakhstan

Part of Great Silk Road – from II Century BC to XIV Century

Historical figures of different epochs: Tomiris, Attila the Hun, Hoja Ahmet Yasawi, Dschinghis Khan, Tamerlan, etc.

**Balls Valley** – the balls have different size and color, but mostly consist of sediment

Sherkala Mountain – legendary, sacred mountain, where a fortress was guarding the caravan routes of the Silk Road

**Bozzhira Valley** surrounded on three sides by the amphitheater of nature vagaries

**Ustirt Plateau** is the bottom of a dried-up sea, which existed at these places in the beginning 21 million years ago

**Underground Mosque** was carved in the coastal rock at the turn of the IX-X centuries.

ິ ງ Karagiye Depression on the Caspian sea (132 m below sea level)

Bozzhira Valley

) ]