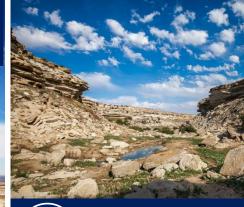

**Bozzhira Valley** surrounded on three sides by the amphitheater of nature vagaries

**Ustirt Plateau** is the bottom of a dried-up sea, which existed at these places in the beginning 21 million years ago

**Underground Mosque** was carved in the coastal rock at the turn of the IX-X centuries.

ິ ງ Karagiye Depression on the Caspian sea (132 m below sea level)

Bozzhira Valley

) ]