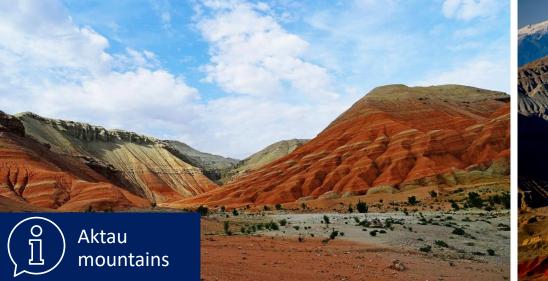

**Balls Valley** – the balls have different size and color, but mostly consist of sediment

Sherkala Mountain – legendary, sacred mountain, where a fortress was guarding the caravan routes of the Silk Road

**Bozzhira Valley** surrounded on three sides by the amphitheater of nature vagaries

**Ustirt Plateau** is the bottom of a dried-up sea, which existed at these places in the beginning 21 million years ago