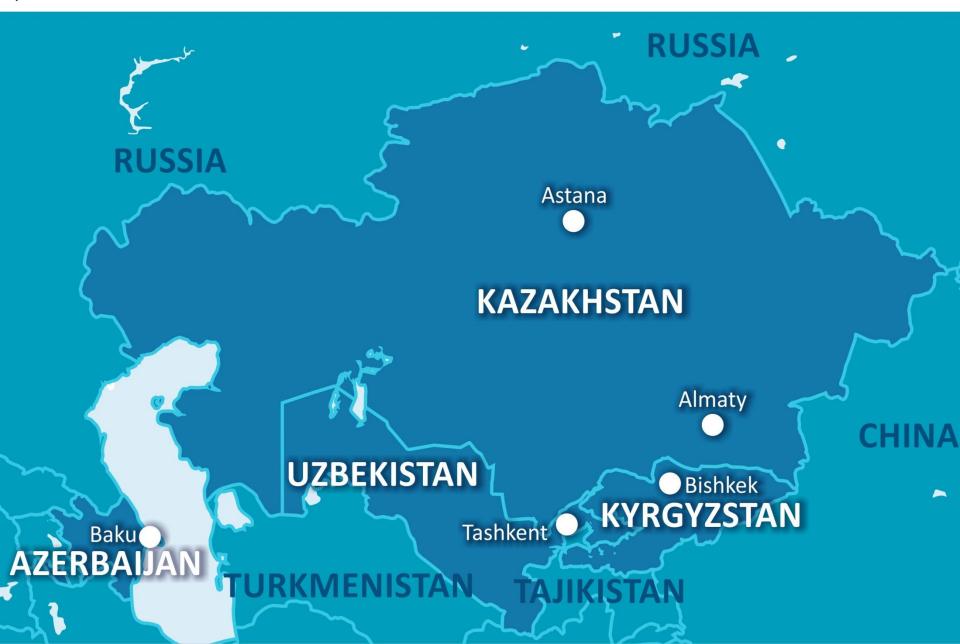

#### VISIT TO ANCIENT PETROGLYPHS

ANCIENT LEGO MASTER CLASS IN ARCHEOLOGY

ANCIENT GREAT SILK WAY

**POPULATION** 31 000 000

E-VISA 3 DAYS