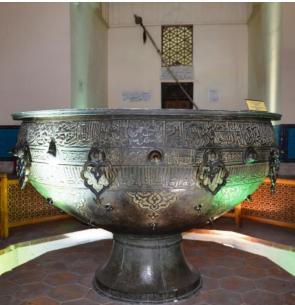

## **RICH ANCIENT HISTORY**

Saki – Huns – Altyn Orda – Kazakh Khanate – USSR – Modern Kazakhstan

Part of Great Silk Road – from II Century BC to XIV Century

Historical figures of different epochs: Tomiris, Attila the Hun, Hoja Ahmet Yasawi, Dschinghis Khan, Tamerlan, etc.