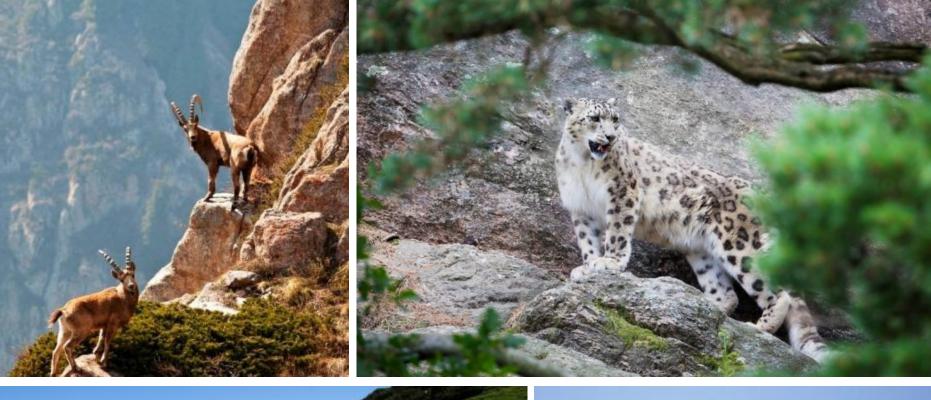

#### Mountain lakes: The Kolsai lakes, the Kaindy, Big Almaty lake, Issyk lake (Almaty region)

Active tourism, horse riding and Hiking treks in Zailiyskiy Alatau (a mountain system of Tien Shan); the Khan Tengri Peak 7011 m - the highest point of the country