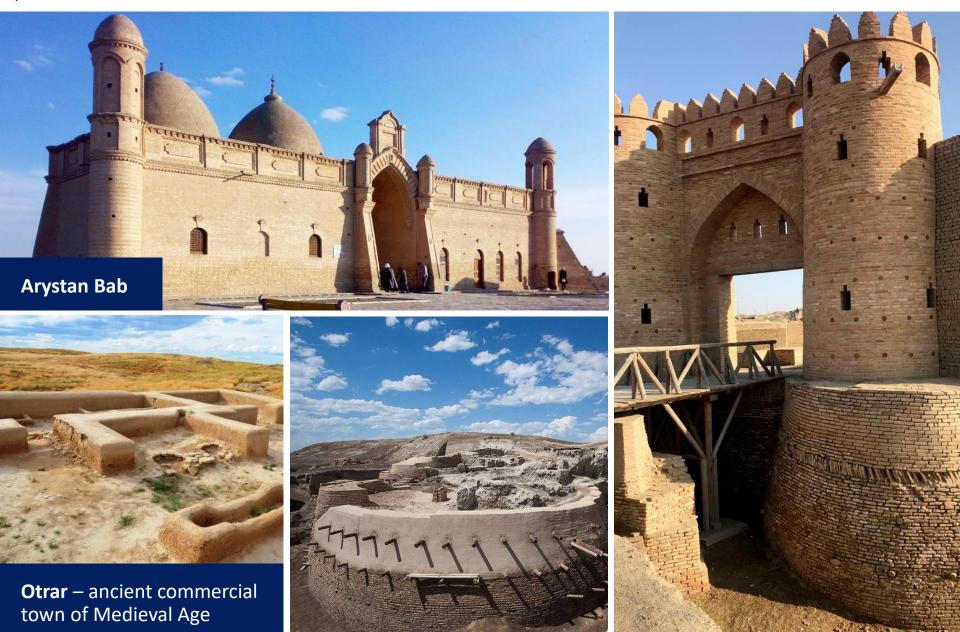

## **RICH ANCIENT HISTORY**

Saki – Huns – Altyn Orda – Kazakh Khanate – USSR – Modern Kazakhstan

Part of Great Silk Road – from II Century BC to XIV Century

Historical figures of different epochs: Tomiris, Attila the Hun, Hoja Ahmet Yasawi, Dschinghis Khan, Tamerlan, etc.