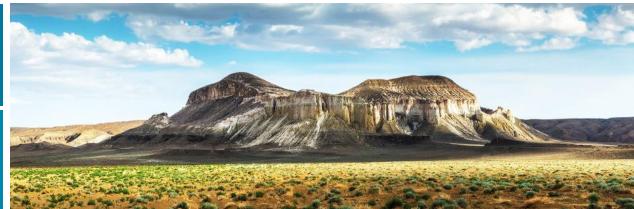

**Balls Valley** – the balls have different size and color, but mostly consist of sediment

Sherkala Mountain – legendary, sacred mountain, where a fortress was guarding the caravan routes of the Silk Road

**Bozzhira Valley** surrounded on three sides by the amphitheater of nature vagaries

**Ustirt Plateau** is the bottom of a dried-up sea, which existed at these places in the beginning 21 million years ago