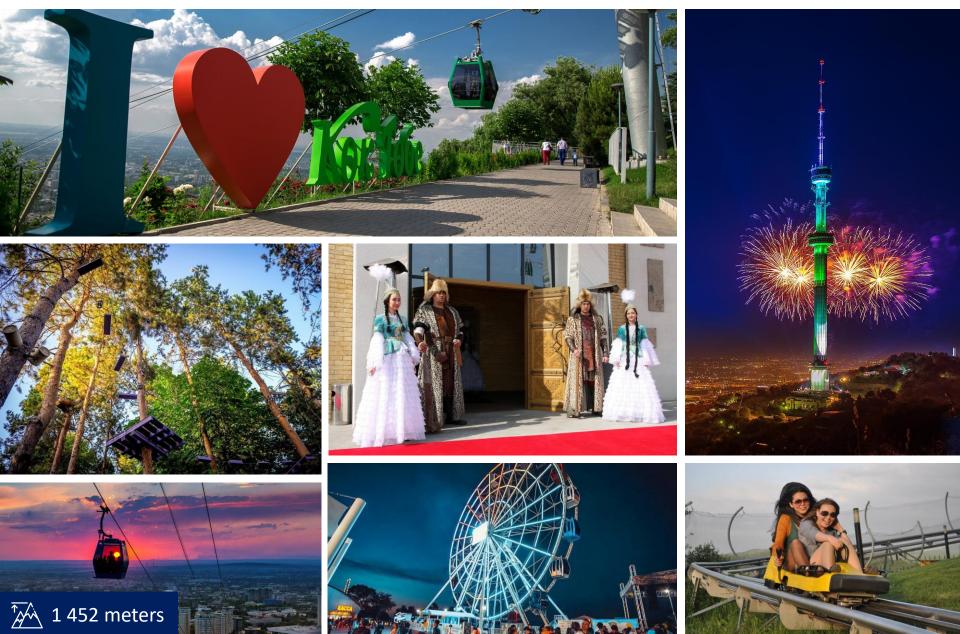

## **KAZAKHSTAN: ALMATY**

In 2016 the city reached status of 1000 years Kok Tobe – TV Tower, located at the highest point – 1452 meters above sea level

Kazakh National Cuisine Restaurant Capacity up to 120 guests