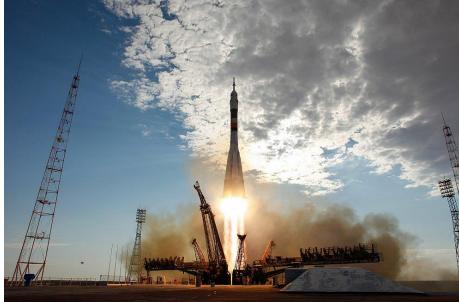

## KAZAKHSTAN: BAIKONUR SPACEPORT

The first Spaceport in the world;
First artificial satellite and first man (Yuriy Gagarin) were sent to Space from this place in Kazakhstan