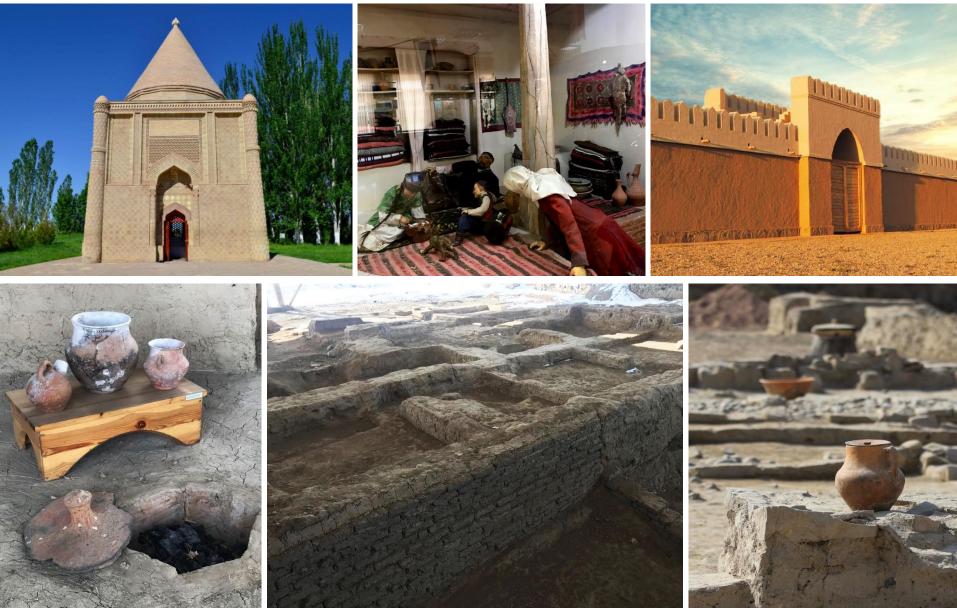

## **RICH ANCIENT HISTORY**

Saki – Huns – Altyn Orda – Kazakh Khanate – USSR – Modern Kazakhstan

Part of Great Silk Road – from II Century BC to XIV Century

Historical figures of different epochs: Tomiris, Attila the Hun, Hoja Ahmet Yasawi, Dschinghis Khan, Tamerlan, etc.

#### VISIT TO ANCIENT PETROGLYPHS

ANCIENT LEGO MASTER CLASS IN ARCHEOLOGY

ANCIENT GREAT SILK WAY

**POPULATION** 31 000 000

E-VISA 3 DAYS

#### FEEL THE SPIRIT OF ANCIENT CITIES