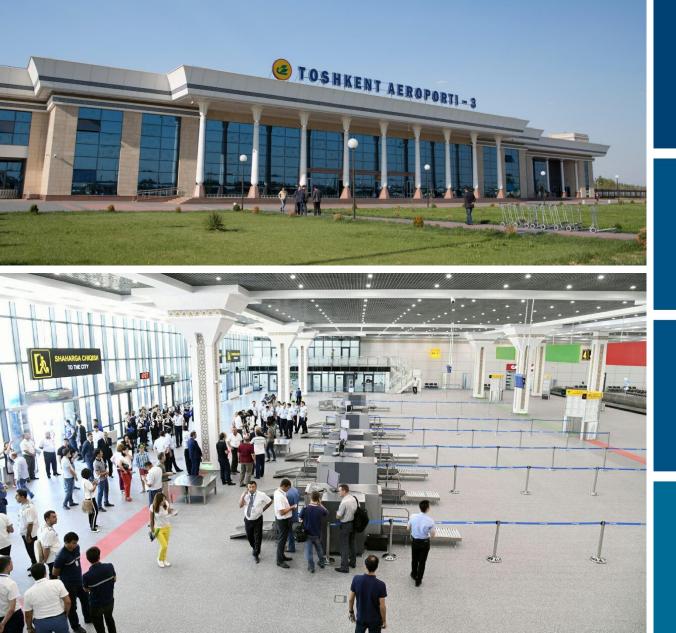

hese places in the beginning 21 million years ago

**Underground Mosque** was carved in the coastal rock at the turn of the IX-X centuries.











ິ ງ Karagiye Depression on the Caspian sea (132 m below sea level)





Bozzhira Valley









) ]

## KAZAKHSTAN: BAIKONUR SPACEPORT





The first Spaceport in the world;
First artificial satellite and first man (Yuriy Gagarin) were sent to Space from this place in Kazakhstan

















#### NOMAD GAMES

#### HUNTING BIRDS SHOW

#### MEET WITH SHAMAN

QAZAQ KURES NATIONAL WRESTLING SHOW and MASTER CLASS























#### VISIT TO KAZAKH "STONEHENGE"

#### VISIT TO ANCIENT PETROGLYPHS







ANCIENT LEGO MASTER CLASS IN ARCHEOLOGY

ANCIENT GREAT SILK WAY











**POPULATION** 31 000 000



E-VISA 3 DAYS





























#### FEEL THE SPIRIT OF ANCIENT CITIES

#### REAL ORIENTAL CUISINE TESTING

BARGAIN IN ASIAN OLDEST BAZAAR

#### BUY THE REAL SILK CARPET









# INTERNATIONAL FLIGHTS TO BISHKEK

























FEEL THE PURITY AND FRESHNESS OF MOUNTAIN LAKES

#### JOIN NOMAD GAMES

STROLL ALONG THE ENDLESS MOUNTAIN VALLEYS

LOCAL FAMILY VISIT AND ACQUAINTANCE





















## **MUPPET SHOW TEAMBUILDING**











### CITY BUILDING & FORMULA 1 TEAMBUILDINGS











#### **OUR SERVICES**

| INCOMING<br>LEISURE<br>GROUPS | INCOMING<br>LEISURE<br>FIT | INCENTIVE | BUSINESS &<br>CORPORATE<br>TRAVEL                           | MICE