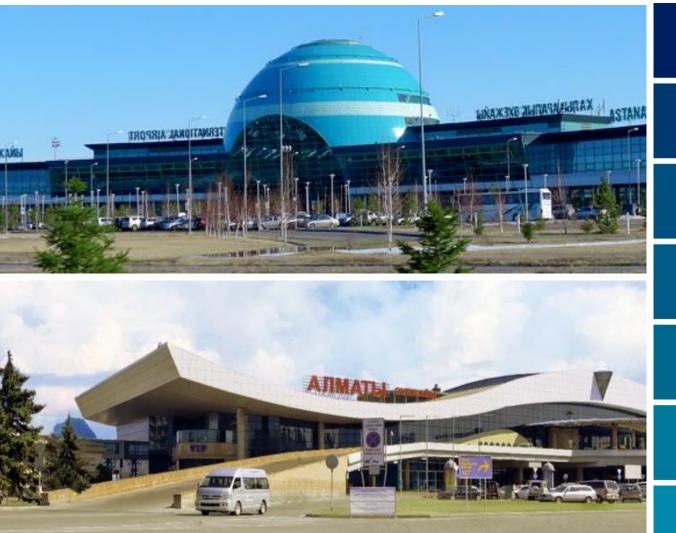

## DIRECT INTERNATIONAL FLIGHTS TO ALMATY AND ASTANA

Main international airports in the country are located in Almaty and Astana. These airports serve regular direct flights from Europe and Asia. Cair astana