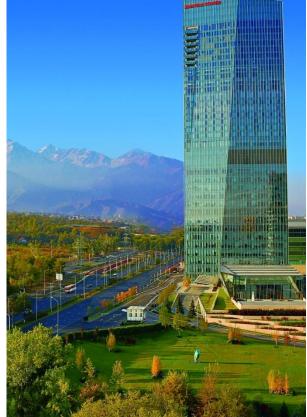

## **KAZAKHSTAN: ALMATY**

In 2016 the city reached status of 1000 years Kok Tobe – TV Tower, located at the highest point – 1452 meters above sea level

Kazakh National Cuisine Restaurant Capacity up to 120 guests