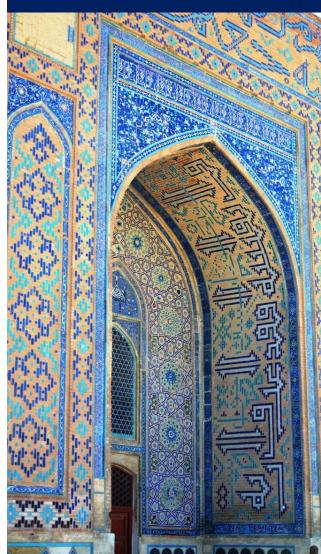

## **RICH ANCIENT HISTORY**

Saki – Huns – Altyn Orda – Kazakh Khanate – USSR – Modern Kazakhstan

Part of Great Silk Road – from II Century BC to XIV Century

Historical figures of different epochs: Tomiris, Attila the Hun, Hoja Ahmet Yasawi, Dschinghis Khan, Tamerlan, etc.