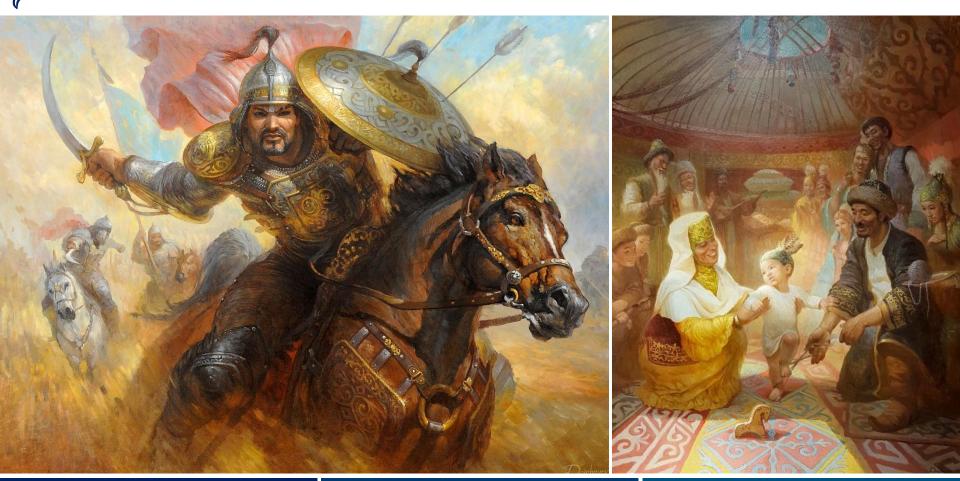

## **RICH ANCIENT HISTORY**

Saki – Huns – Altyn Orda – Kazakh Khanate – USSR – Modern Kazakhstan

Part of Great Silk Road – from II Century BC to XIV Century

Historical figures of different epochs: Tomiris, Attila the Hun, Hoja Ahmet Yasawi, Dschinghis Khan, Tamerlan, etc.