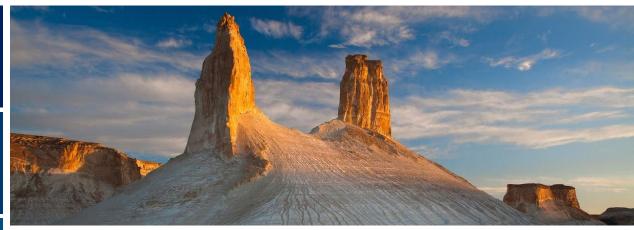

**Bozzhira Valley** surrounded on three sides by the amphitheater of nature vagaries

**Ustirt Plateau** is the bottom of a dried-up sea, which existed at these places in the beginning 21 million years ago