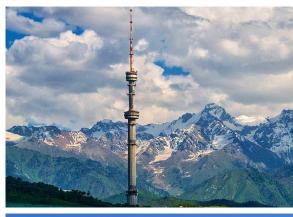

## **KAZAKHSTAN: ALMATY**

In 2016 the city reached status of 1000 years Kok Tobe – TV Tower, located at the highest point – 1452 meters above sea level

Kazakh National Cuisine Restaurant Capacity up to 120 guests