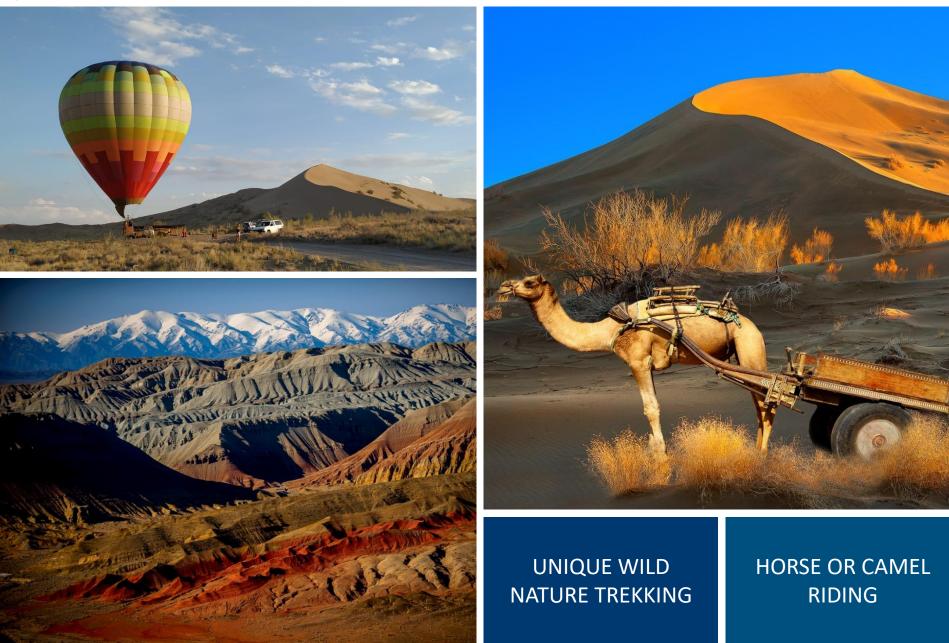

**Balls Valley** – the balls have different size and color, but mostly consist of sediment

Sherkala Mountain – legendary, sacred mountain, where a fortress was guarding the caravan routes of the Silk Road

**Bozzhira Valley** surrounded on three sides by the amphitheater of nature vagaries

**Ustirt Plateau** is the bottom of a dried-up sea, which existed at these places in the beginning 21 million years ago

**Underground Mosque** was carved in the coastal rock at the turn of the IX-X centuries.

ິ ງ Karagiye Depression on the Caspian sea (132 m below sea level)

Bozzhira Valley

) ]