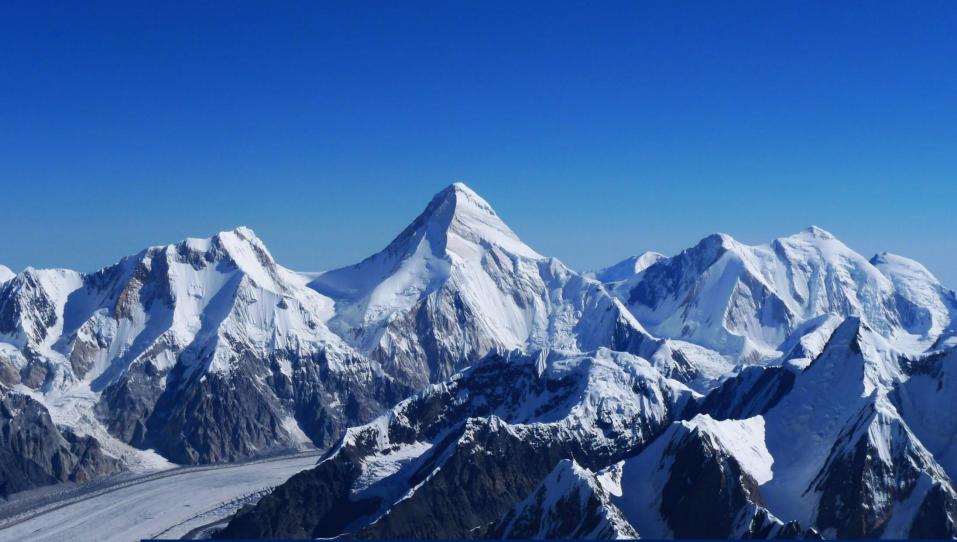

#### Mountain lakes: The Kolsai lakes, the Kaindy, Big Almaty lake, Issyk lake (Almaty region)

Active tourism, horse riding and Hiking treks in Zailiyskiy Alatau (a mountain system of Tien Shan); the Khan Tengri Peak 7011 m - the highest point of the country