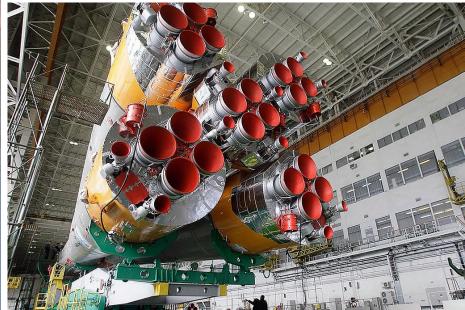

## KAZAKHSTAN: BAIKONUR SPACEPORT

The first Spaceport in the world;
First artificial satellite and first man (Yuriy Gagarin) were sent to Space from this place in Kazakhstan