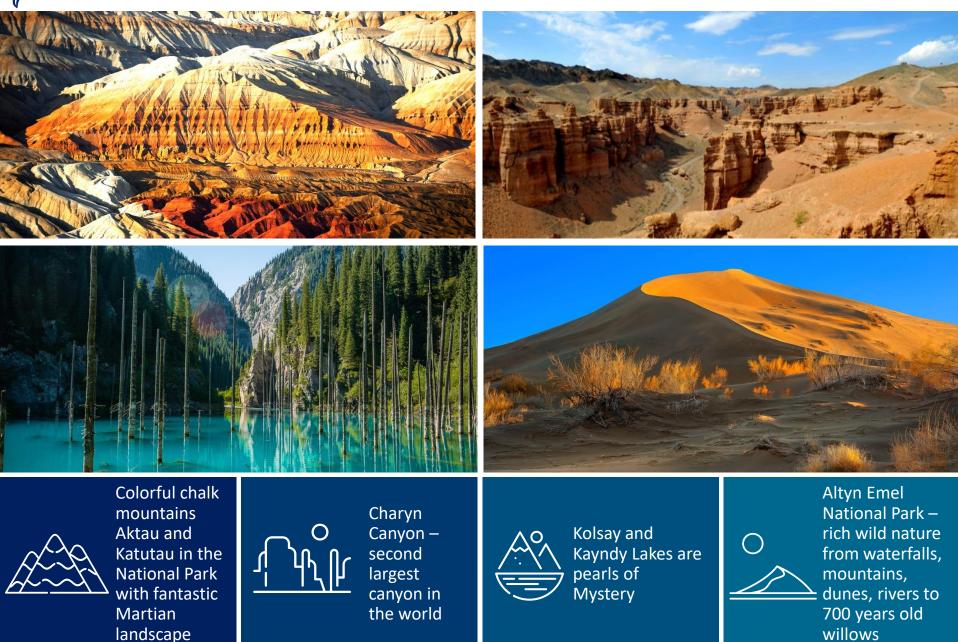

#### Mountain lakes: The Kolsai lakes, the Kaindy, Big Almaty lake, Issyk lake (Almaty region)

Active tourism, horse riding and Hiking treks in Zailiyskiy Alatau (a mountain system of Tien Shan); the Khan Tengri Peak 7011 m - the highest point of the country

**Balls Valley** – the balls have different size and color, but mostly consist of sediment

Sherkala Mountain – legendary, sacred mountain, where a fortress was guarding the caravan routes of the Silk Road

**Bozzhira Valley** surrounded on three sides by the amphitheater of nature vagaries

**Ustirt Plateau** is the bottom of a dried-up sea, which existed at these places in the beginning 21 million years ago