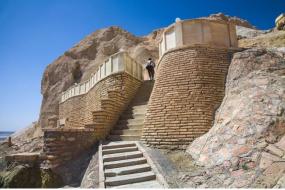

**Underground Mosque** was carved in the coastal rock at the turn of the IX-X centuries.

ິ ງ Karagiye Depression on the Caspian sea (132 m below sea level)

Bozzhira Valley

) ]