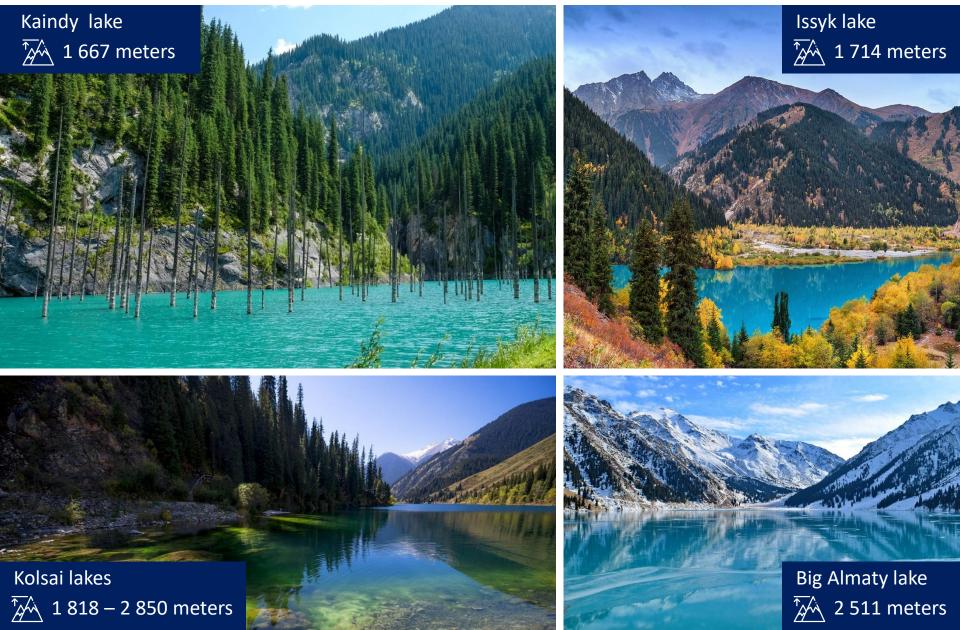

#### Mountain lakes: The Kolsai lakes, the Kaindy, Big Almaty lake, Issyk lake (Almaty region)

Active tourism, horse riding and Hiking treks in Zailiyskiy Alatau (a mountain system of Tien Shan); the Khan Tengri Peak 7011 m - the highest point of the country