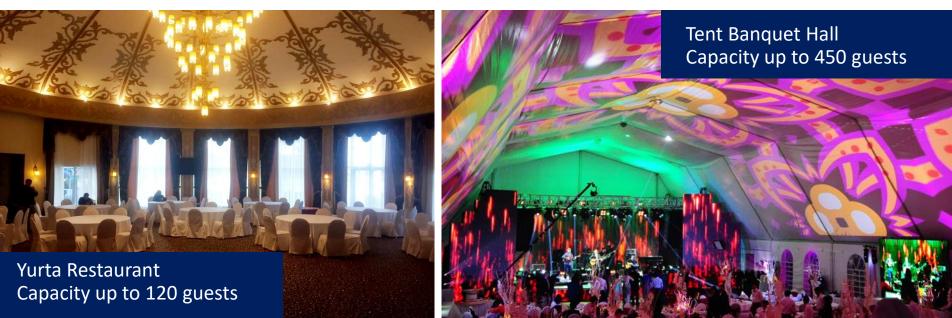

## **KAZAKHSTAN: ALMATY**

In 2016 the city reached status of 1000 years Kok Tobe – TV Tower, located at the highest point – 1452 meters above sea level

Kazakh National Cuisine Restaurant Capacity up to 120 guests