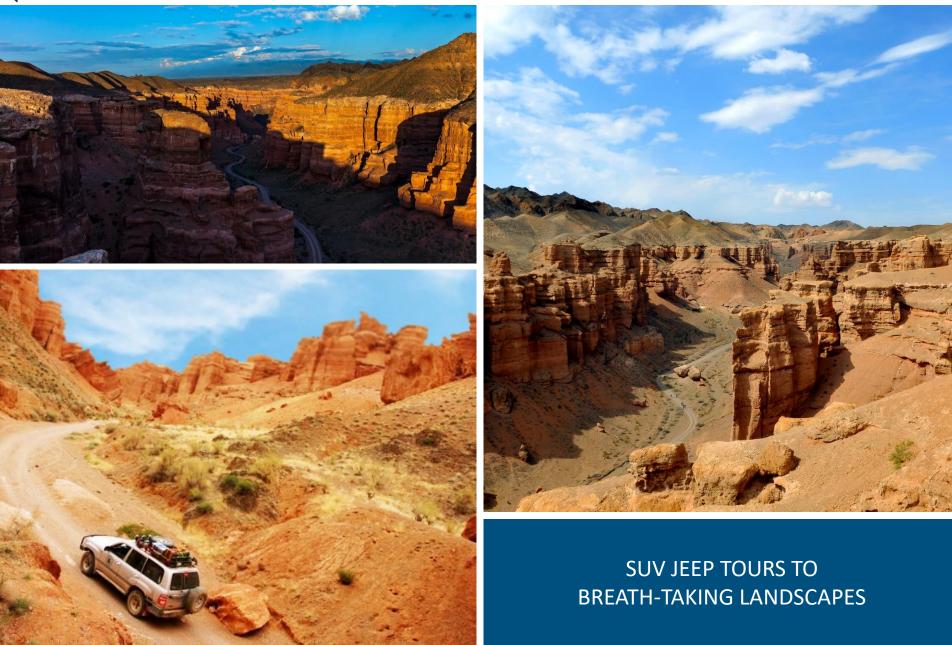

#### Mountain lakes: The Kolsai lakes, the Kaindy, Big Almaty lake, Issyk lake (Almaty region)

Active tourism, horse riding and Hiking treks in Zailiyskiy Alatau (a mountain system of Tien Shan); the Khan Tengri Peak 7011 m - the highest point of the country