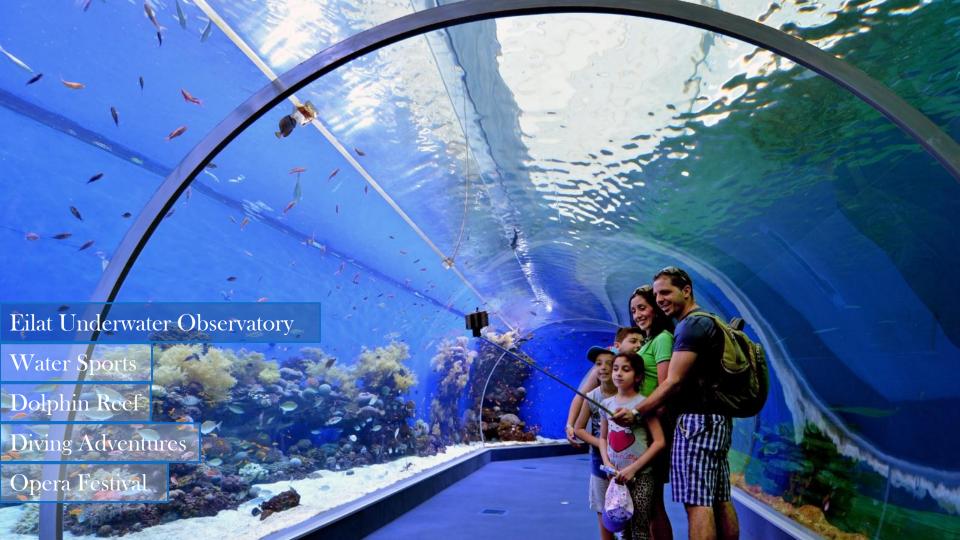

### Eilat on the Red Sea

Eilat is Israel's southernmost city, a busy port as well as a popular resort. A perfect winter destination with temperatures that often exceed 21 °C.

Diving Adventures

Opera Festival