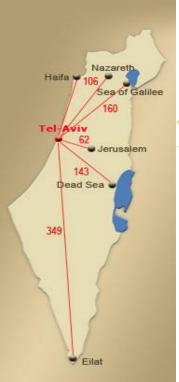

### Eilat on the Red Sea

Eilat is Israel's southernmost city, a busy port as well as a popular resort. A perfect winter destination with temperatures that often exceed 21 °C.

Diving Adventures

Opera Festival