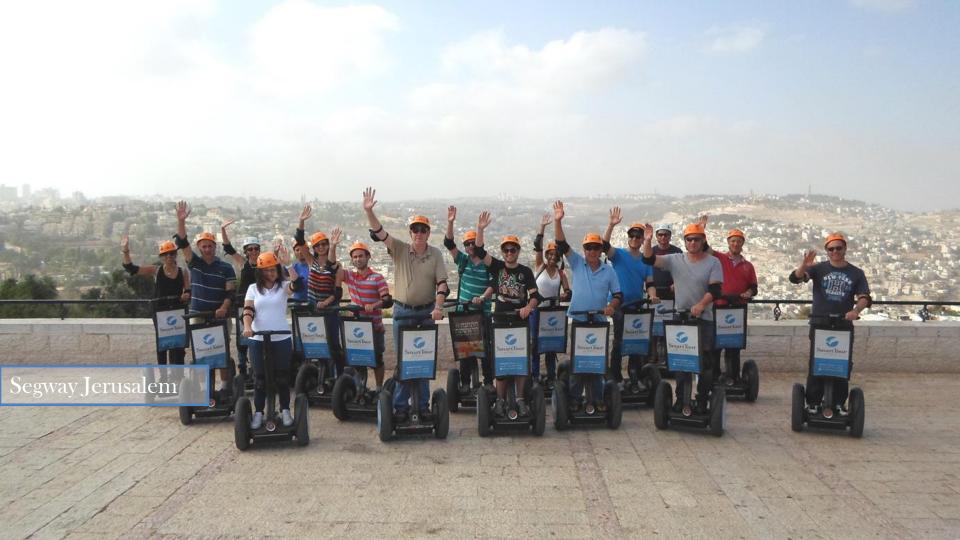

is a worldwide pioneer in smart drip and micro-irrigation, starting from the idea of Israeli engineer Simcha Blass for releasing water in controlled, slow drips to provide precise crop irrigation.

Hazera Genetics, a project of two professors at the Hebrew University Faculty of Agriculture, yielded the cherry tomato

— a tasty salad fixing that ripens slowly and doesn't rot in shipment.

Solaris Synergy innovated an environmentally friendly and economically beneficial way to float solar panels on water instead of taking up valuable land, generating energy while protecting and limiting evaporation from reservoir surfaces.

































**JERUSALEM** 











































# Team building activities – krav maga, O.D.T., spying games, navigation





































### WE HAVE PROVIDED SERVICES TO

























































### Some of the MBA programs we have handled..



#### **EMORY**

GOIZUETA BUSINESS SCHOOL





#### STANFORD GRADUATE SCHOOL OF BUSINESS



The Business School for the World®



Columbia Business School



























# CHICAGO BOOTH The University of Chicago Booth School of Business





A Creative Step Ahead