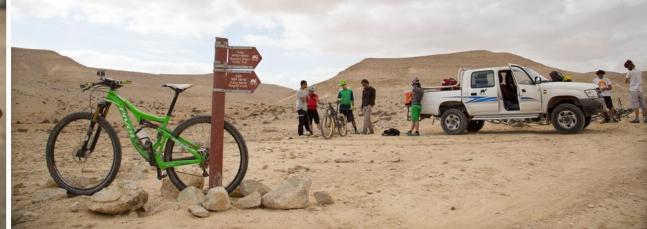

wide pioneer in smart drip and micro-irrigation, starting from the idea of Israeli engineer Simcha Blass for releasing water in controlled, slow drips to provide precise crop irrigation.

Hazera Genetics, a project of two professors at the Hebrew University Faculty of Agriculture, yielded the cherry tomato

— a tasty salad fixing that ripens slowly and doesn't rot in shipment.

Solaris Synergy innovated an environmentally friendly and economically beneficial way to float solar panels on water instead of taking up valuable land, generating energy while protecting and limiting evaporation from reservoir surfaces.

































**JERUSALEM** 











































# Team building activities – krav maga, O.D.T., spying games, navigation





































### WE HAVE PROVIDED SERVICES TO

























































### Some of the MBA programs we have handled..



#### **EMORY**

GOIZUETA BUSINESS SCHOOL





#### STANFORD GRADUATE SCHOOL OF BUSINESS



The Business School for the World®



Columbia Business School



























# CHICAGO BOOTH The University of Chicago Booth School of Business





A Creative Step Ahead