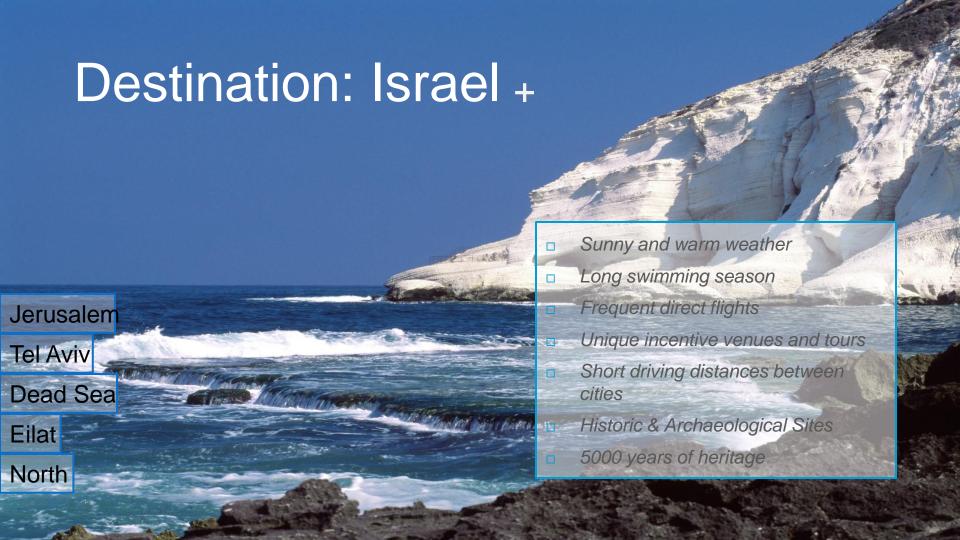

### Eilat on the Red Sea

Eilat is Israel's southernmost city, a busy port as well as a popular resort. A perfect winter destination with temperatures that often exceed 21 °C.

Diving Adventures

Opera Festival

**JERUSALEM** 