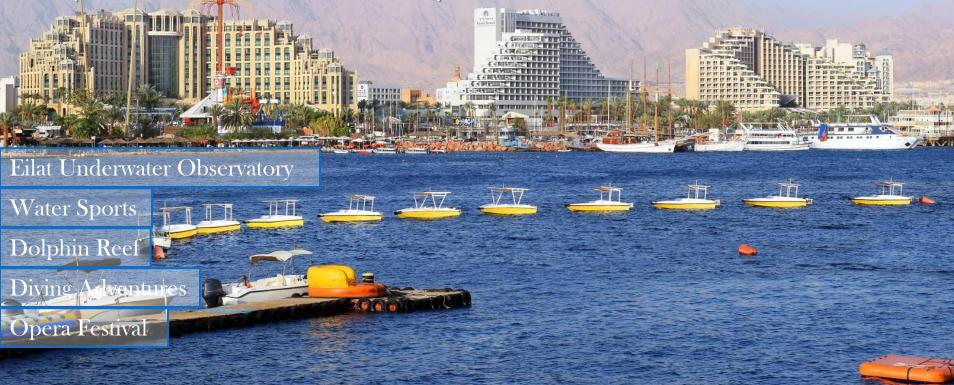

### Eilat on the Red Sea

Eilat is Israel's southernmost city, a busy port as well as a popular resort. A perfect winter destination with temperatures that often exceed 21 °C.

Diving Adventures

Opera Festival