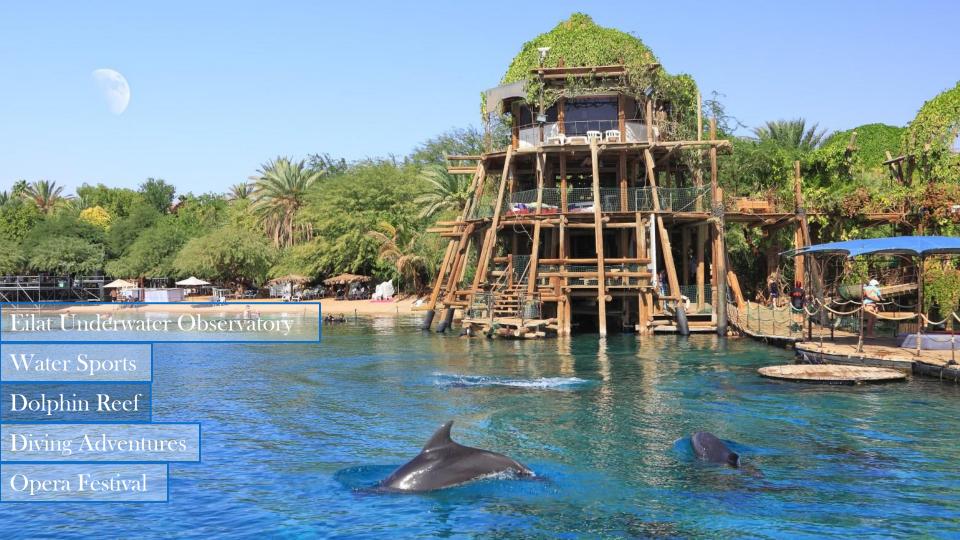

### Eilat on the Red Sea

Eilat is Israel's southernmost city, a busy port as well as a popular resort. A perfect winter destination with temperatures that often exceed 21 °C.

Diving Adventures

Opera Festival