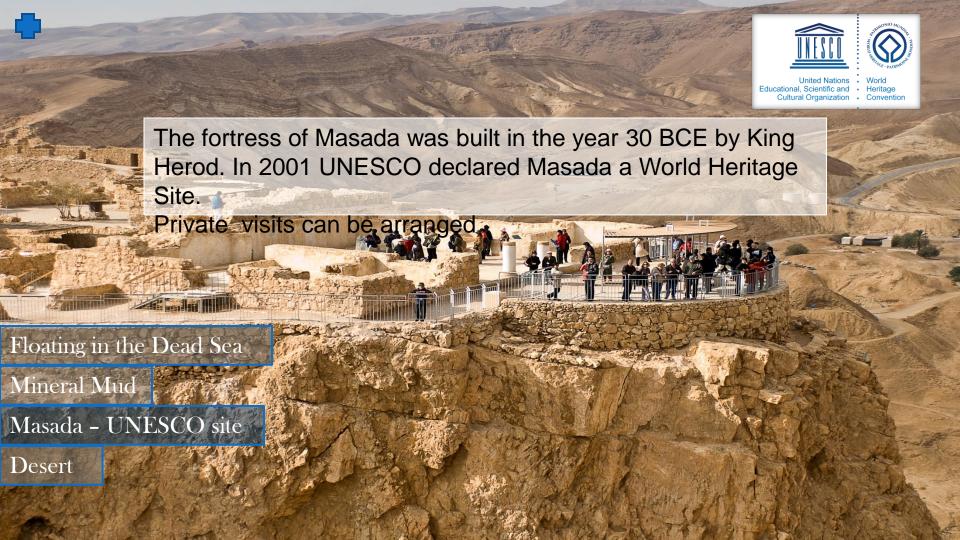

The Shrine of the Book – where the Dead Sea Scrolls are kept and private visits are available for special groups.