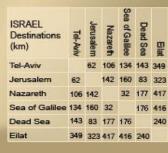

### Eilat on the Red Sea

Eilat is Israel's southernmost city, a busy port as well as a popular resort. A perfect winter destination with temperatures that often exceed 21 °C.

Diving Adventures

Opera Festival