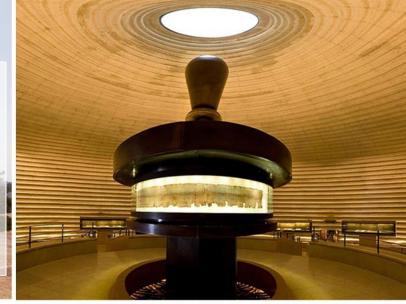

The Shrine of the Book – where the Dead Sea Scrolls are kept and private visits are available for special groups.