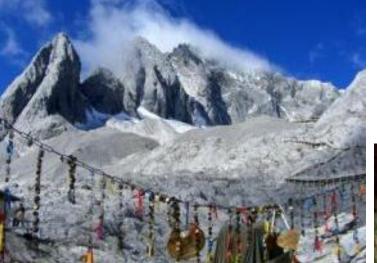

## Tibet

Truly on the "roof of the world", Tibet has an average altitude of over 4,000 meters (13,200ft) and is situated on a massive plateau beside the mighty Himalaya and some of the world highest mountains. This gives much of Tibet a bleak but dramatically beautiful landscape.

Create your own Prayer Wheel

Set Prayer Flags on the Mountain