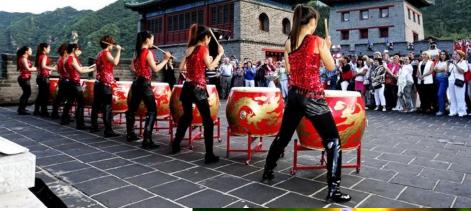

## **Entertainment Options**

**Red Poppies** 

Acrobats

#### Peacock Dance

#### Acrobat Centrepiece

12 Girl Band

Opera on the Great Wall