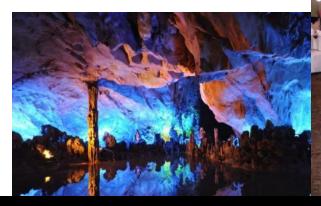

#### Dinner in the Reed Flute Cave, Guilin

#### Li River, Guilin

Jade Dragon Snow Mountain,

Lijiang

Mogao Grottoes, Dunhuang

Reed Flute Caves, Guilin