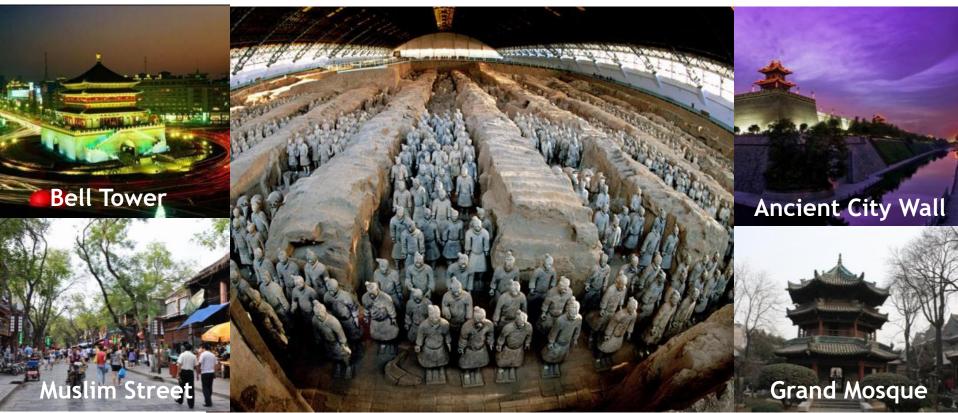

#### Xi'an

China's greatest ancient capital and modern gateway to the West

Home to the 8th Wonder of the Ancient World, the tomb of the first Emperor of China a part of which is the 10,000 strong army of the Terra Cotta Warriors. The world's first city to have a population of a million people, and the source of the great ancient Silk Road, Xian was the capital of Imperial China for the better part of 1100 years.