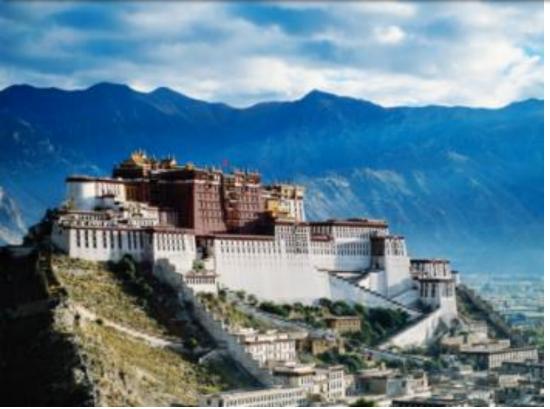

## Tibet

Truly on the "roof of the world", Tibet has an average altitude of over 4,000 meters (13,200ft) and is situated on a massive plateau beside the mighty Himalaya and some of the world highest mountains. This gives much of Tibet a bleak but dramatically beautiful landscape.